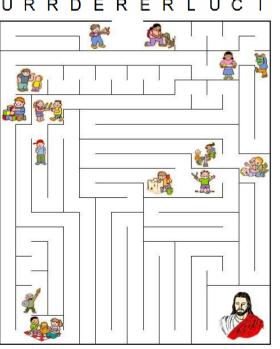

You will have pain, problems and sadness sometimes, but if you believe in Jesus and ask Him to help you do the right thing; He will be with you always; you can trust that He is in control here on earth, and one day you will be able to live with Him in Heaven. Follow the children who are making good choices in the maze to find Jesus.