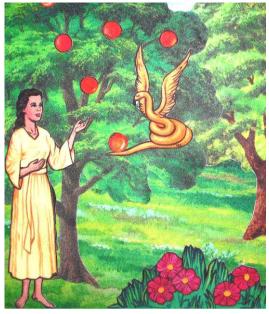

Meanwhile, God had made a special garden for Adam and Eve to live in. In the middle of the garden were two special trees, the tree of

"Life" and the tree of "Knowledge of Good and Evil."

God warned Adam and Eve, "You must not eat from the tree of Knowledge of Good and Evil. If you do, you will find out what evil is, and it will cause you to die."

### <u>Monday</u>

One day Eve heard a voice say, "Did God really say you must not eat the fruit from the trees?" Then Eve saw a snake in the tree! Eve said "Of course we may eat fruit, it's only the fruit from this tree of Knowledge of Good and Evil, that we are not to eat, or we will die."

snake said, "You will be like God!"

The fruit looked good, and Eve wanted to be like God, so she ate the fruit. Then she gave some to Adam, and he ate it, too. Suddenly, they found they were naked! So they used some fig leaves to make clothes.