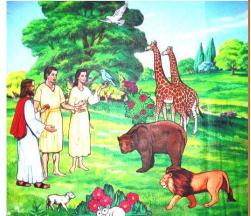

Meanwhile, God had made a special garden for Adam and Eve to live in. In the middle of the garden were two special trees, the tree of

"Life" and the tree of "Knowledge of Good and Evil."

God warned Adam and Eve, "You must not eat from the tree of Knowledge of Good and Evil. If you do, you will find out what evil is, and it will cause you to die."